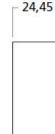

Protection against accidental contact with live parts is garantied by the enclosure.

- Power Connector Cross-section of conductors 14-30 AWG (0.05-2.08
- Controllable with Android/iOS app IoT Light Smart.
- Input Controls: Not insulated Push button x1, Wifi x1.
- Output Sync: DALI x1.
- Printed Circuit UL.
- Protection Class: IP20.
- Standard Dimension 40x80x24.45 mm.
- Dimension with accessories 40x100x24.45 mm.
- Works with Hey Google.
- Compatible with Amazon Alexa Voice Assistant through the skill IoTLight.
- Works with IFTTT.
- All connections must be made with non-live devices and carried out by specialized personnel.
- Use only in dry conditions.
- Google and all related marks are trademarks of Google Inc. or its affiliates.
- Amazon, Alexa, and all related marks are trademarks of Amazon.com, Inc. or its affiliates..
- IFTTT and all related marks are trademarks of IFTTT Inc. or its affiliates.

|               |             |                              | _    | _         |
|---------------|-------------|------------------------------|------|-----------|
| CODE          | INPUT       | CONTROL                      | CASE | DIMENSION |
|               | VOLTAGE     | INPUTS                       |      | mm        |
| 2AMCV718WDBPS | 100-240V AC | Not insulated Push button x1 | YES  | 40x80     |
|               |             | Wifi x1                      |      | h 24.45   |