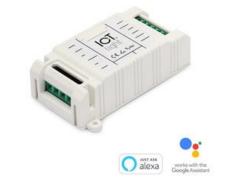

## 2AMCV718WDBPS

Converter WIFI/PUSH to DALI broadcast with integrated BUS DALI power supply

Device Wifi to DALI converter with push interface.

Integrated DALI bus power supply for up to 16 devices.

Input Range: 100-240V AC 50/60Hz.

## **TECHNICAL NOTES**

- Device Wifi to DALI converter with push interface.
- Integrated DALI bus power supply for up to 16 devices.
- Input Range: 100-240V AC 50/60Hz.
- The device is not equipped with earth connection