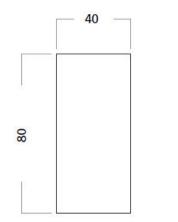

Protection against accidental contact with live parts is garantied by the enclosure.

- Power Connector Cross-section of conductors 14-30 AWG (0.05-2.08
- Controllable with Android/iOS app IoT Light Smart.
- Input Controls: Not insulated Push button x1, Wifi x1.
- Output Sync: DALI x1.
- Printed Circuit UL.
- Protection Class: IP20.
- Standard Dimension 40x80x24.45 mm.
- Dimension with accessories 40x100x24.45 mm.
- Works with Hey Google.
- Compatible with Amazon Alexa Voice Assistant through the skill IoTLight.
- Works with IFTTT.
- All connections must be made with non-live devices and carried out by specialized personnel.
- Use only in dry conditions.
- Google and all related marks are trademarks of Google Inc. or its affiliates.
- Amazon, Alexa, and all related marks are trademarks of Amazon.com, Inc. or its affiliates..
- IFTTT and all related marks are trademarks of IFTTT Inc. or its affiliates.

|               |             |                              | _    | _         |
|---------------|-------------|------------------------------|------|-----------|
| CODE          | INPUT       | CONTROL                      | CASE | DIMENSION |
|               | VOLTAGE     | INPUTS                       |      | mm        |
| 2AMCV718WDBPS | 100-240V AC | Not insulated Push button x1 | YES  | 40x80     |
|               |             | Wifi x1                      |      | h 24.45   |