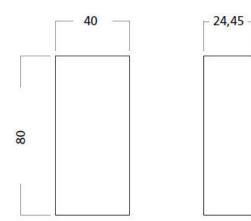

Protection against accidental contact with live parts is garantied by the enclosure.

- Power Connector Cross-section of conductors 14-30 AWG (0.05-2.08 mma).
- Controllable with Android/iOS app IoT Light Smart.
- Input Controls: Not insulated Push button x1, Wifi x1.
- Output Sync: DALI x1.
- Printed Circuit UL.
- Protection Class: IP20.
- Standard Dimension 40x80x24.45 mm.
- Dimension with accessories 40x100x24.45 mm.
- Works with Hey Google.
- Compatible with Amazon Alexa Voice Assistant through the skill IoTLight.
- Works with IFTTT.
- All connections must be made with non-live devices and carried out by specialized personnel.
- Use only in dry conditions.
- Google and all related marks are trademarks of Google Inc. or its affiliates.
- Amazon, Alexa, and all related marks are trademarks of Amazon.com, Inc. or its affiliates..
- IFTTT and all related marks are trademarks of IFTTT Inc. or its affiliates.

| CODE         | INPUT       | CONTROL                      | CASE | DIMENSION |
|--------------|-------------|------------------------------|------|-----------|
|              | VOLTAGE     | INPUTS                       |      | mm        |
| 2AMCV718WDPS | 100-240V AC | Not insulated Push button x1 | YES  | 40x80     |
|              |             | Wifi x1                      |      | h 24.45   |