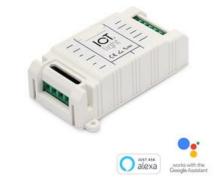

## 2AMCV718WDPS

Auto-addressable WIFI/DALI converter with integrated BUS DALI power supply

Device Wifi to DALI converter with push interface.

Integrated DALI bus power supply for up to 16 devices.

Input Range: 100-240V AC 50/60Hz.

## **TECHNICAL NOTES**

- Device Wifi to DALI converter with push interface.
- Integrated DALI bus power supply for up to 16 devices.
- Input Range: 100-240V AC 50/60Hz.
- The device is not equipped with earth connection