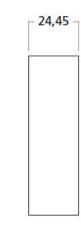

Do not connect UPS with output different from Pure Sine Wave.

- The device is not equipped with earth connection Protection against accidental contact with live parts is garantied by the
- enclosure.
- Cross-section of conductors 14-22 AWG (0.205-2.08 mmg).
- Controllable with Android/iOS app IoT Light Smart.
- Input Controls: Insulated Push button x1, Wifi x1.
- Printed Circuit UL.
- Protection Class: IP20.
- Standard Dimension 40x80x24.45 mm.
- Dimension with accessories 40x100x24.45 mm.
- Works with Hey Google.
- Compatible with Amazon Alexa Voice Assistant through the skill IoTLight.
- Works with IFTTT.
- Surge voltage protection.
- Over current protection.
- Use only in dry conditions.
- Google and all related marks are trademarks of Google Inc. or its affiliates.
- Amazon, Alexa, and all related marks are trademarks of Amazon.com, Inc. or its affiliates..
- IFTTT and all related marks are trademarks of IFTTT Inc. or its affiliates.

| CODE         | INPUT      | (MAX) OUTPUT | N. OUTPUT | MAX OUTPUT      | CONTROL                  | CASE | DIMENSION |
|--------------|------------|--------------|-----------|-----------------|--------------------------|------|-----------|
|              | VOLTAGE    | CURRENT      | CHANNELS  | POWER           | INPUTS                   |      | mm        |
| 2AMDI715TPWS | 80-240V AC | from 0A      | 1         | 230W @ 230V AC* | Insulated Push button x1 | YES  | 40x80     |
|              |            | to 1A        |           |                 | Wifi x1                  |      | h 24.45   |