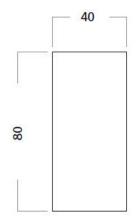

Do not connect UPS with output different from Pure Sine Wave.

- The device is not equipped with earth connection Protection against accidental contact with live parts is garantied by the
- enclosure.
- Cross-section of conductors 14-22 AWG (0.205-2.08 mmg).
- Controllable with Android/iOS app IoT Light Smart.
- Input Controls: Insulated Push button x1, Wifi x1.
- Printed Circuit UL.
- Protection Class: IP20.
- Standard Dimension 40x80x24.45 mm.
- Dimension with accessories 40x100x24.45 mm.
- Works with Hey Google.
- Compatible with Amazon Alexa Voice Assistant through the skill IoTLight.
- Works with IFTTT.
- Surge voltage protection.
- Over current protection.
- Use only in dry conditions.
- Google and all related marks are trademarks of Google Inc. or its affiliates.
- Amazon, Alexa, and all related marks are trademarks of Amazon.com, Inc. or its affiliates..
- IFTTT and all related marks are trademarks of IFTTT Inc. or its affiliates.

| CODE         | INPUT      | (MAX) OUTPUT | N. OUTPUT | MAX OUTPUT      | CONTROL                  | CASE | DIMENSION |
|--------------|------------|--------------|-----------|-----------------|--------------------------|------|-----------|
|              | VOLTAGE    | CURRENT      | CHANNELS  | POWER           | INPUTS                   |      | mm        |
| 2AMDI715TPWS | 80-240V AC | from 0A      | 1         | 230W @ 230V AC* | Insulated Push button x1 | YES  | 40x80     |
|              |            | to 1A        |           |                 | Wifi x1                  |      | h 24.45   |